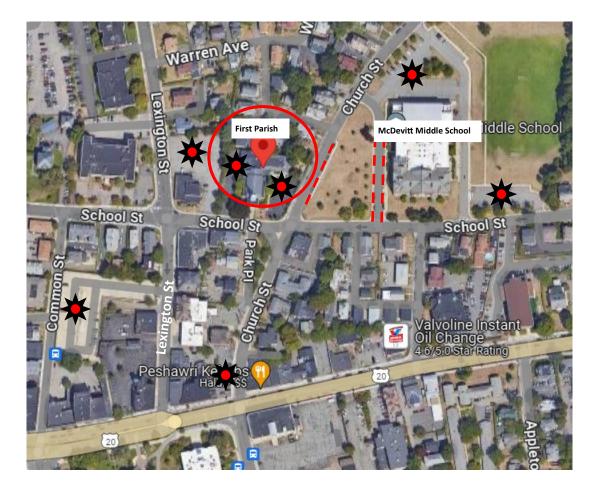

## Parking guidance for First Parish in Waltham 50 Church Street, Waltham, MA

Print this out and bring it with you, if you can!

There are two small parking lots at the First Parish, on either side of the building. *We expect those to fill up early!* 

In addition you can park at any of these locations:

Legend:

- McDevitt Middle School, 75 Church St, Waltham, MA, across Church St from the First Parish
- Behind Weight Watchers, 101 School St, Waltham, MA, at the corner of School and Lexington
- Municipal lot on Church Street, near Rt 20
- **Central Square parking deck**, 1 Common St, Waltham, MA, between Lexington and Common Streets.

\*

On-street parking available

Parking lots